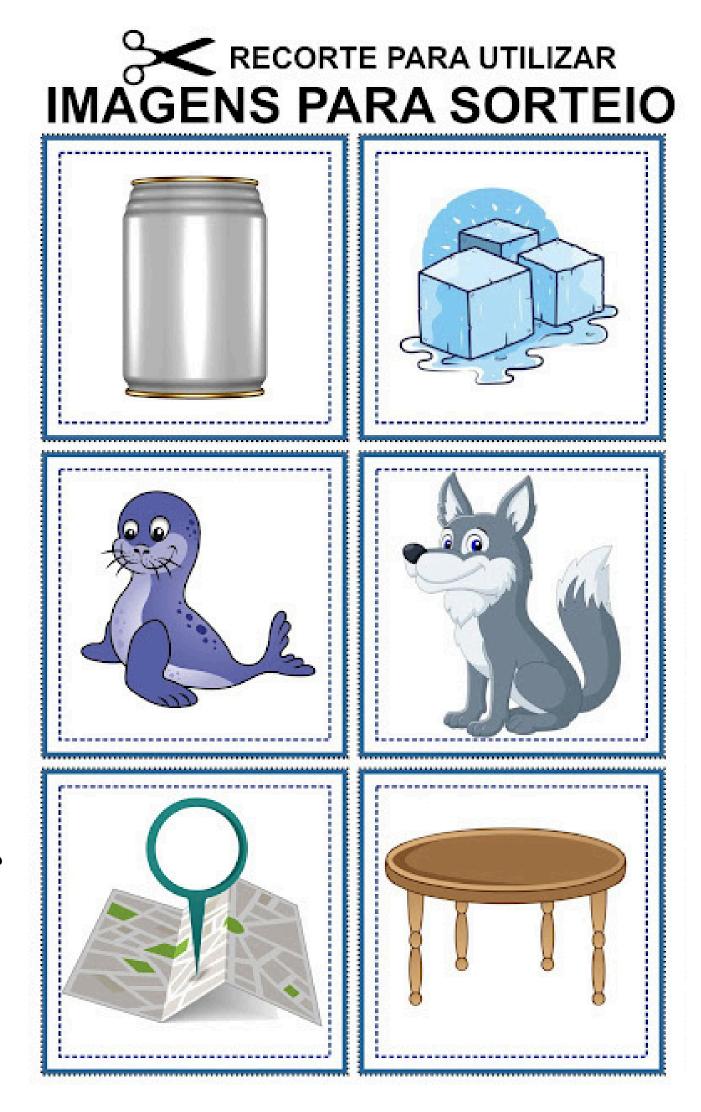

## RECORTE PARA UTILIZAR









**Blog Ello Educar** 





| BALA | LATA   | GELO   |
|------|--------|--------|
| NVA  | JANELA | BANANA |
| MESA | BEBÊ   | MENINA |
| BALA | LATA   | GELO   |
| UVA  | JANELA | BANANA |
| 2    | JAN    | BAN    |



| <u>S</u> | тати | LATA   | GELO   |
|----------|------|--------|--------|
|          | NVA  | JANELA | BANANA |
|          | MESA | CAMELO | VACA   |
| <u> </u> | BOLO | LATA   | GELO   |
|          | UVA  | 0/0    | BANANA |
|          | MESA | CAMELO | VACA   |



| BOLO   | LATA   | GELO   |
|--------|--------|--------|
| UVA    | ολο    | JACARÉ |
| MESA   | CAMELO | CASA   |
| PANELA | LOBO   | GELO   |
| UVA    | 0/0    | JACARÉ |
| MESA   | CAMELO | CASA   |



| PANELA | LOBO   | GELO   |
|--------|--------|--------|
| MENINO | ονο    | JACARÉ |
| SAPO   | CAMELO | CASA   |
| PANELA | го